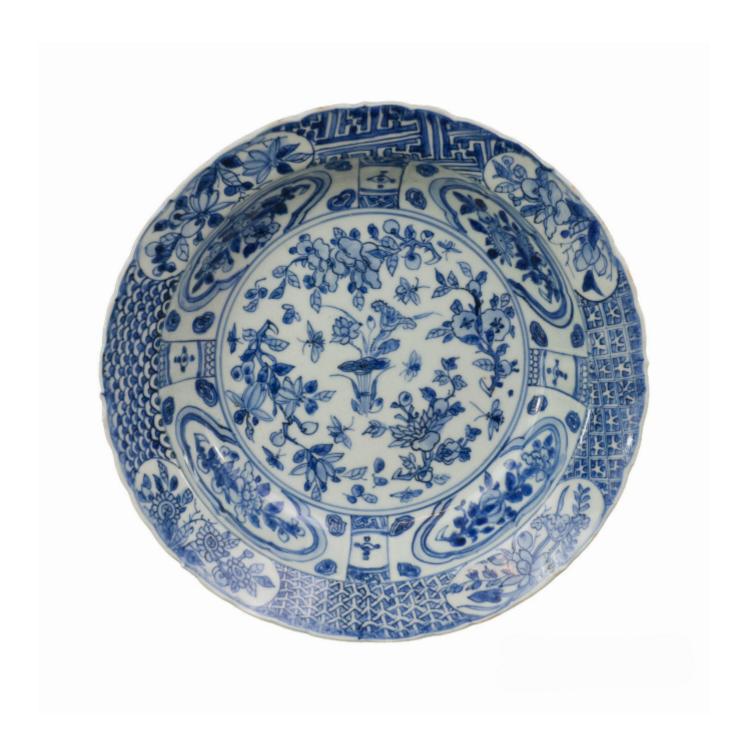

## Large Kraak Bowl

Blue And White

£2,200

REF: 2673

Depth: 5.8 cm (2.3")

Diameter: 27 cm (10.6")

## Description

A large blue and white Kraak porcelain bowl decorated to the centre with a lotus plant surrounded by sprigs of flowering blossom, the well and border with panels of flowers. Birds and branches to the back.

Condition: very good. Firing crack of circa 1 cm from rim and a hairline of circa 1 cm extended from the firing crack, minute rim frits, otherwise fine: no chips or restorations.

Provenance: from a private UK collection.

For an almost identical example in the collection of the Princessehof Museum, Leeuwarden, see Kraak Porcelain by Maura Rinaldi, p 126.

Wanli period (1573-1619).