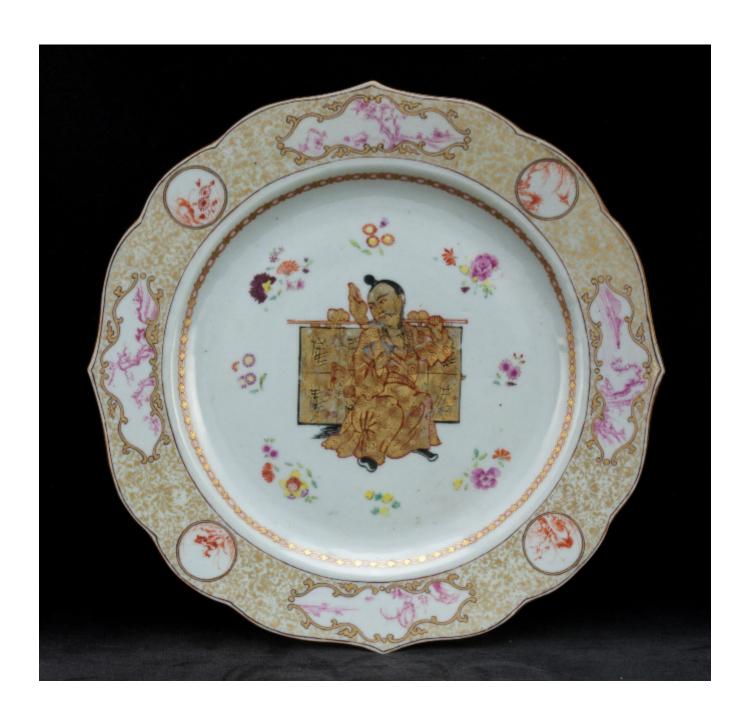

## Over-decorated famille rose plate

Famille Rose

£500

REF: 2446

Diameter: 23 cm (9.1")

## Description

A plate with scalloped rim, decorated in 'famille rose enamels and gilding. The centre of the plate has been over-decorated possibly in England with a Chinoiserie figure holding a banner with apocryphal Chinese characters. It has been suggested to me that the over-decoration hides a coat of arms beneath, although this is not clearly visible. The border finely gilded and with panels of pink and red flora.

Condition: excellent.

Qianlong period (1736-1795).