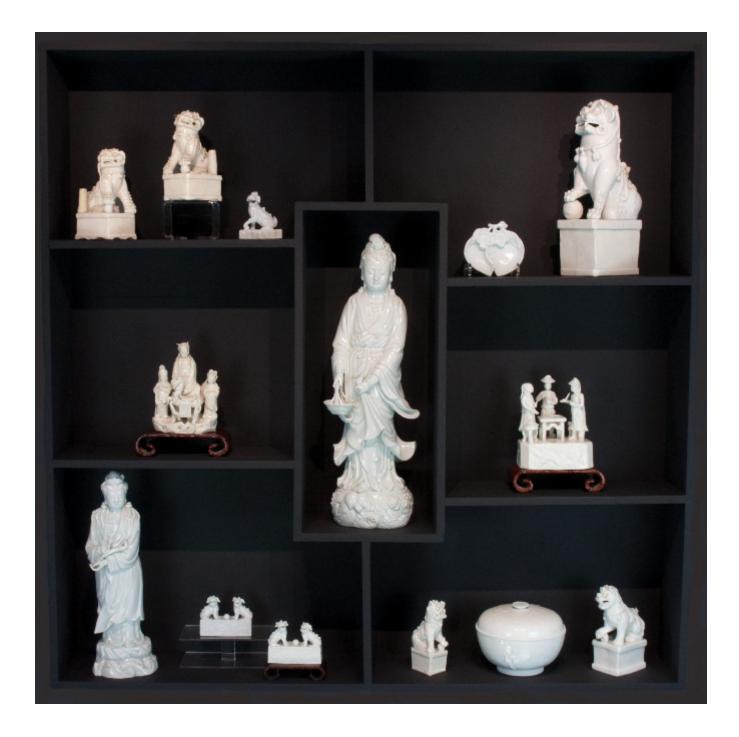

## Description

A small collection of 'Blanc de Chine' objects.

Figure of Guanyin - reference no 2540, found under Miscellaneous. £900. Group of card players - reference no 2550, found under Kangxi. £2,400. Group with horse - reference no 2544, found under Kangxi. £1,750. Lion on leaf - reference no 2548, found under Kangxi. £450. Peach shaped dish - reference no 2134, found under Kangxi. £650. Large lion - reference no 2556, found under Kangxi. £720. Covered bowl - reference no 2518, found under Miscellaneous. £650. Lion - reference no 2391, found under Kangxi. £260. Pair of lions - reference no 2390, found under Miscellaneous. £260. Small lion - reference no 2523, found under Kangxi. £350. Figure of Guanyin - reference no 2557, found under Miscellaneous. £700. Pair of scroll weights - reference no 2100, found under Kangxi. £1250.